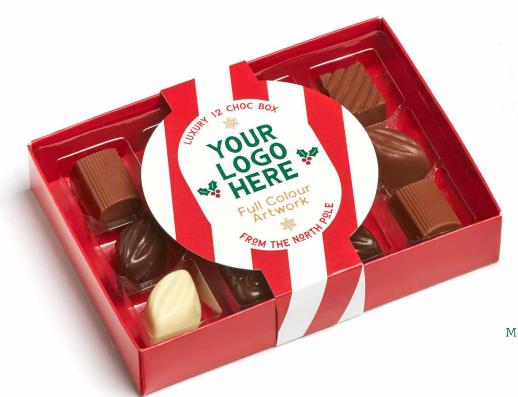

# LUXURY CHOCOLATE BOX

12 Chocolate Truffles

#### FULL COLOUR PRINT

• 158 x 112 x 32mm

#### 12 CHOCOLATE TRUFFLES

- White, 41% Milk and 71%
   Dark Chocolate Selection
- Five Different Fillings
- Sustainably Sourced Chocolate

This truly tree-mendous festive box of chocolates contains 12 luxury truffles, handmade in the UK using the finest cocoa beans and fillings. Presented in our beautifully illustrated and fully recyclable chocolate box.

SKU 106748 - MOQ: 100