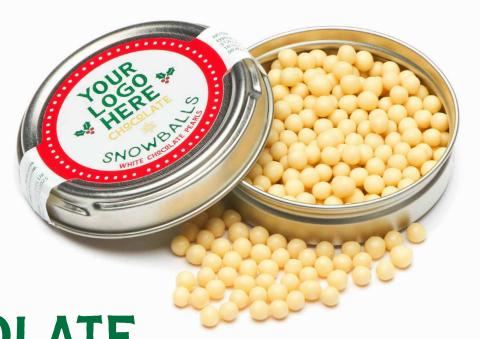

# CHOCOLATE PEARLS

Caviar Tin

#### **FULL COLOUR PRINT**

58 x 58 mm

#### CHOCOLATE PEARLS

- 41% Milk Chocolate Cocoa
- Sustainably Sourced Chocolate
- Fully Recyclable

This silver tin filled with chocolate pearls is a luxurious and elegant treat perfect for the festive season. Each delicate pearl of chocolate caviar is a burst of creamy sweetness.

SKU 105218 - MOQ: 100

FOILED
CHOCOLATE

Medallion

**FULL COLOUR PRINT** 75 mm