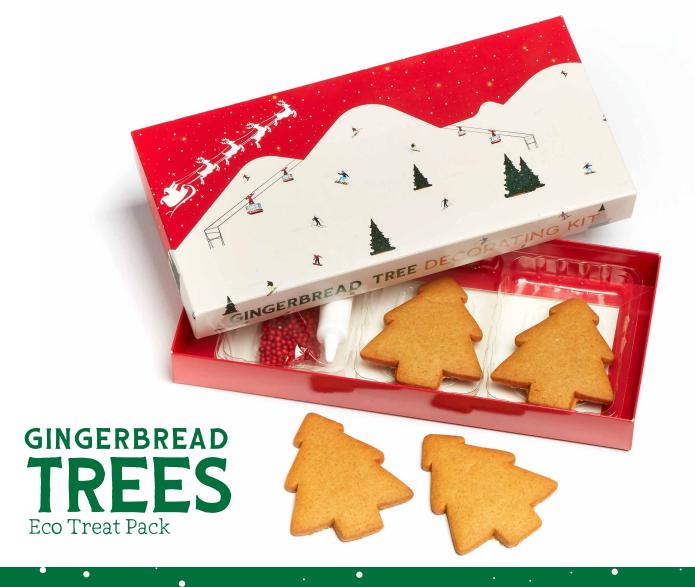

#### **FULL COLOUR PRINT**

Lid 30 x 279 x 131 mm Base 30 x 30 x 127 mm

#### **3 GINGERBREAD TREES**

- 41% Milk Chocolate Cocoa
- Sustainably Sourced Chocolate
- Fully Recyclable Eco Box

This Christmas tree-shaped gingerbread kit offers a fun and festive activity. Each gingerbread cookie is intricately shaped like a Christmas tree, ready to be decorated with icing, sprinkles, and edible decorations.

SKU 100177 - MOQ: 100