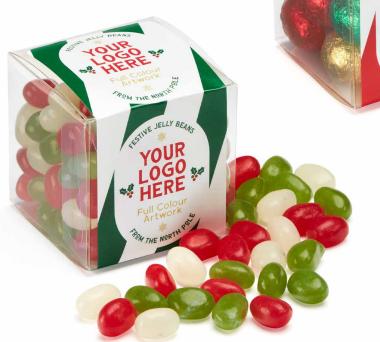

SKU 107231 - MOQ: 100

Clear Cube

#### **FILLING OPTIONS**

- Jelly Bean Factory

- Solid Chocolate Balls

SKU 104245 SKU 104525

This delightful treat is not only visually appealing with its vibrant sweet contents in various festive colors, but also comes in packaging that is recyclable, making it a sustainable choice.

MOQ: 100