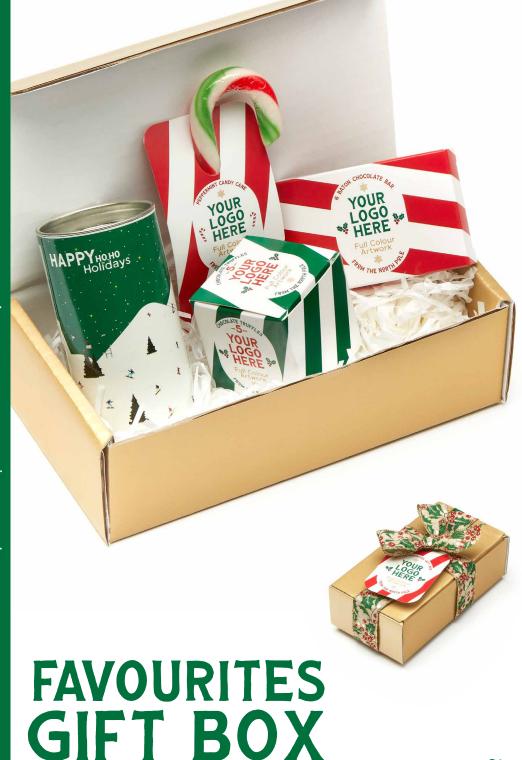

#### **INCLUDES:**

- Chocolate Discs Eco Maxi Cube
- Shortbread Biscuits Small Snack Cube
- Milk Chocolate 6 Baton Bar
- . Peppermint Candy Cane Eco Info Card

This gift box contains a huge festive hug. Our seasonally favourite gift box, is finished with a ribbon bow and . customised gift tag, with a chocolate cuddle inside.

SKU 1976002 - MOQ: 5

WINTER MAXI **GIFT BOX** 

**GIFT TAG PRINT** 111 x 71mm