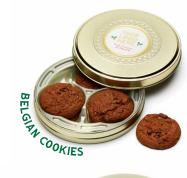

# SHALLOW GOLD TREAT TINS

Four Delicious Fillings

FULL COLOUR DOMED LABEL 68 x 68mm

FULL COLOUR MENU CARD
140 x 140 mm

#### **FILLING OPTIONS**

- Quality Street SKU 109608 - Celebrations SKU 109609 - Belgian Cookies SKU 109610

- Festive Shortbread SKU 109606

Our gold treat tins deliver a choc full of joy to any lucky recipients this yuletide season.

 Filled with chrimbo crowd pleasers, great for sharing. Choose your own contents to suit.

SKU 106212 - MOQ: 100