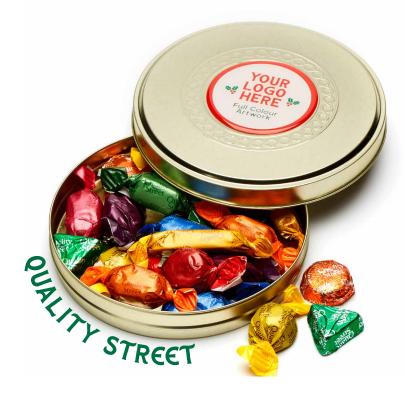

#### **FILLING OPTIONS**

- Quality Street SKU 106212

SKU 106213 - Celebrations

Our gold treat tins deliver a choc full of joy to any lucky recipients this yuletide season. Filled with chrimbo crowd pleasers, great for sharing. Choose your own contents to suit.

SKU 106213 - MOQ: 100