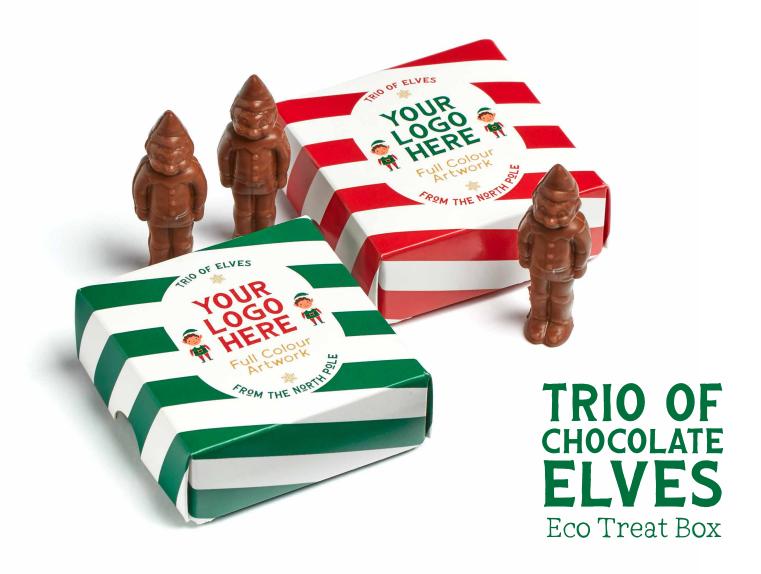

#### **3 CHOCOLATE ELVES**

- Solid 41% Milk Chocolate
- Sustainably Sourced Chocolate

Have your elf a sensational festive season with this trio of creamy chocolate elves. Housed in our eco treat box, these 41% cocoa chocolates are handmade in our UK workshop. No need to add on those airmiles . travelling to the North Pole and back!

SKU 107226 - MOQ: 100