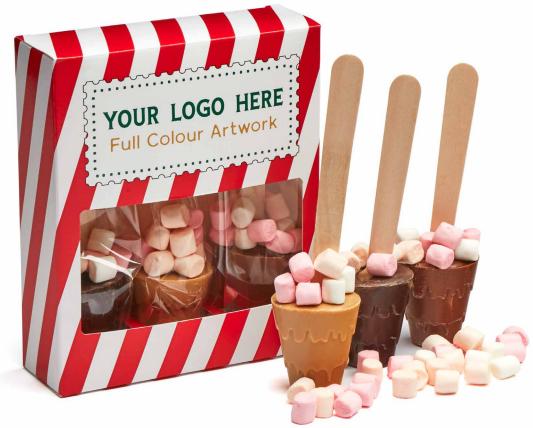

## TRIO OF HOT CHOCOLATE SPOONS Gold, Milk & Dark

FULL COLOUR PRINT • 378 x 290mm

#### HOT CHOCOLATE SPOONS

- 32% Gold Chocolate
- 41% Milk Chocolate
- 71% Dark Vegan Chocolate

. Melt a few hearts this winter with our triple hot chocolate spoon range. Enjoy our caramel, milk and dark chocolate spoons. These smooth seasonal sensations are the perfect warm-up for cold days.

SKU 109852 - MOQ: 100