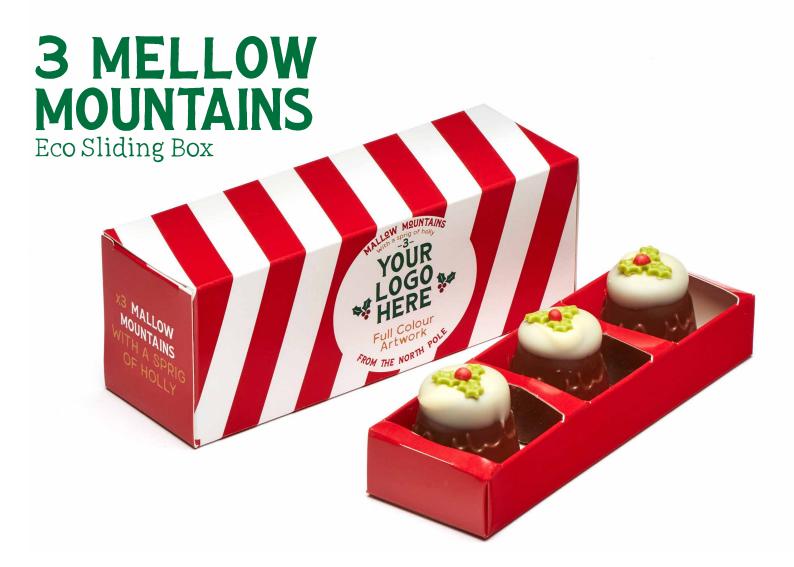

#### **3 MALLOW MOUNTAINS**

- 41% Milk Chocolate
- Mallow Filling
- White Chocolate Topping with a sprig of holly

Mount your blessings this festive season with this wonderful trio of delicious mallow mountains. Snow capped with white chocolate drizzle and a sprig of edible holly, conquer all 3 peaks with our mallow mountains this winter!

SKU 106222 - MOQ: 100