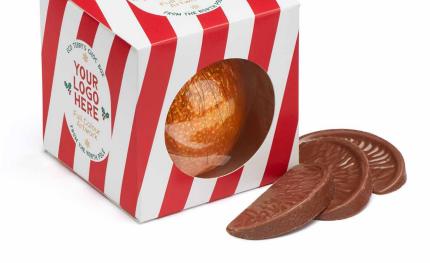

#### CHOCOLATE ORANGE

- Delightful Orange Flavour
- Sustainably Sourced Chocolate

New for 2024 the Terry's Chocolate Orange, a delightful treat that combines the rich flavors of chocolate and zesty orange in perfect harmony.

SKU 118136 - MOQ: 100