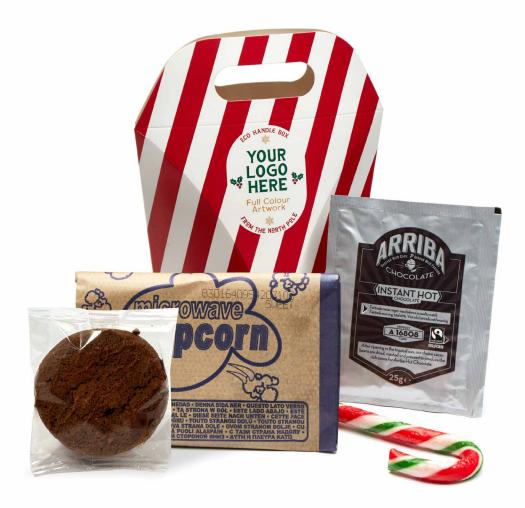

SKU 107233 - MOQ: 100

**FULL COLOUR PRINT** 182 x 139 x 100mm

#### **INCLUDES:**

- Hot Chocolate Sachet
- Microwave Popcorn
- Peppermint Candy Cane
- Triple Chocolate Chip

This special box includes a pack of microwavable popcorn for a quick and delicious snack, a classic candy cane for a touch of holiday sweetness, a rich and creamy hot chocolate mix to warm you up, and a decadent triple chocolate cookie for a indulgent treat.

SKU 102109 - MOQ: 5