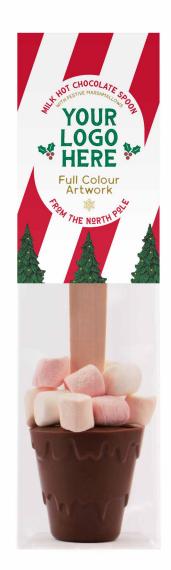

# HOT CHOCOLATE SPOON With Marshmallows

50 x 85mm

#### HOT CHOCOLATE SPOON

- 41% Milk Chocolate with Tree Shaped Marshmallows

Melt a few hearts this winter with our dreamy, creamy milk hot chocolate spoons. These smooth seasonal sensations are the perfect warm-up for cold days.

SKU 10699 - MOQ: 100

•