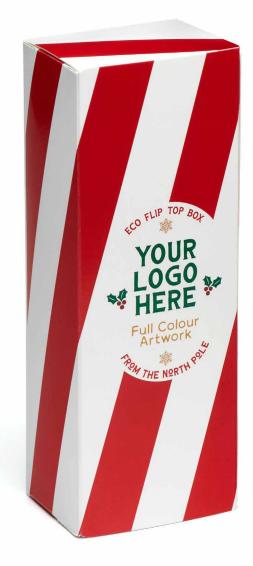

# **CHOCOLATE** SANTA

#### **FULL COLOUR PRINT**

60 x 168 x 45mm

#### **CHOCOLATE SANTA**

- 41% Milk Chocolate
- Hollow Figurine
- Sustainably Sourced Chocolate

Made by our own elves in · our UK chocolate factory, this large hollow chocolate is presented in our fully recyclable, fully customisable box that will easily fit down the chimney.

SKU 107234 - MOQ: 100

5 CHOCOLATE **TRUFFLES** 

Eco Maxi Cube