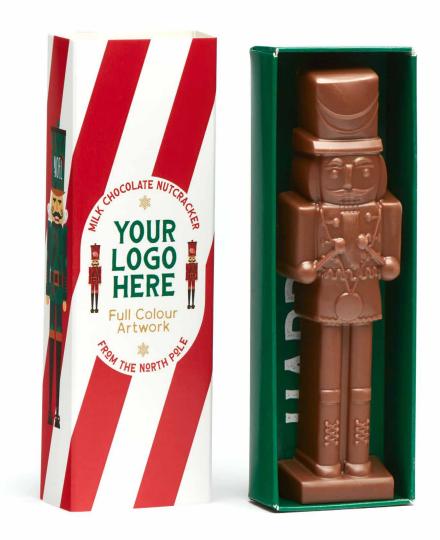

## MILK CHOCOLATE NUTCRACKER

Eco Matchbox

**FULL COLOUR PRINT** 60 x 166 x 44mm

#### 1 NUTCRACKER

- 41% Milk Chocolate
- Hollow Figurine
- Sustainably Sourced Chocolate

. Made by our own elves in our UK chocolate factory, this large hollow chocolate is presented in our fully recyclable, fully customisable box that will easily fit down the chimney.

SKU 107233 - MOQ: 100

**FULL COLOUR PRINT** 182 x 139 x 100mm