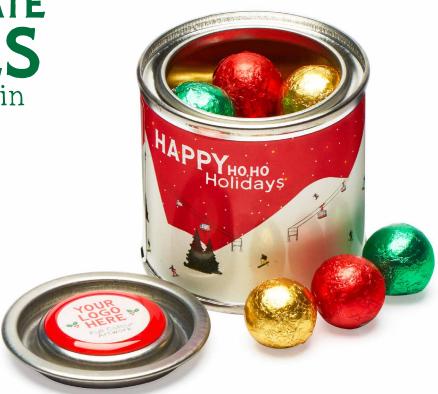

SKU 104980 - MOQ: 100

• FULL COLOUR PRINT 58 x 58 mm

#### **CHOCOLATE BALLS**

- 41% Milk Chocolate Cocoa
- Sustainably Sourced Chocolate
- Fully Recyclable

Add festive charm to your holiday season with our Small Paint Tin filled with Solid Chocolate Balls. Made in the UK from sustainable cocoa, these milk chocolate balls are wrapped in vibrant red, green, and gold foil, perfect for holiday cheer.

SKU 107038 - MOQ: 100