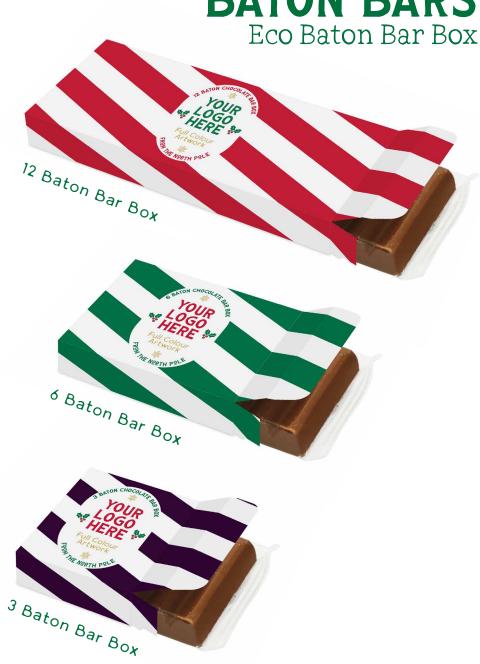

#### **FULL COLOUR PRINT**

3 Baton: 55 x 55 x 15mm 6 Baton: 85 x 55 x 15mm 12 Baton: 155 x 55 x 15mm

#### **BATON BARS**

- 41% Milk Chocolate Cocoa
- Sustainably Sourced Chocolate
- Fully Recyclable Eco Box

Dreamy chocolates and a partridge in a pear tree. OK, forget the pear tree and stick with these delicious 41% milk chocolate batons. handmade in the UK at our sweet factory using our finest, responsibly sourced cocoa beans.

3 Baton: SKU 18121 6 Baton: SKU 118122 12 Baton: SKU 118123

MOQ: 100