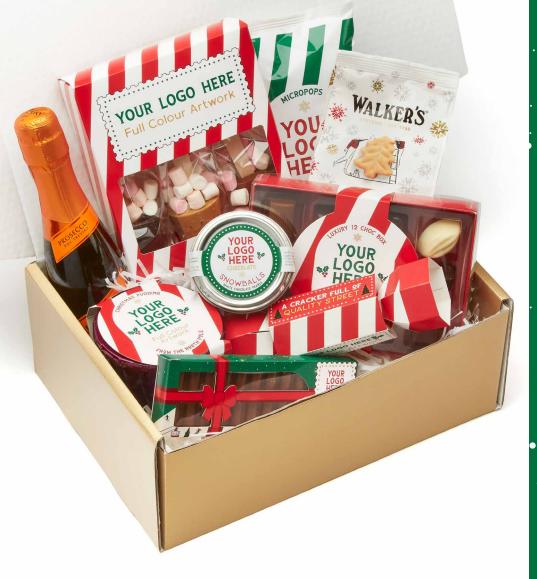

#### **INCLUDES:**

- Mini Bottle of Prosecco
- Trio of Hot Chocolate Spoons Gold, Milk & Dark
- Micropops Popcorn Flow wrap
- Festive Shortbread Biscuits Small Snack Tube
- · Christmas Pudding Belly Wrap
- 12 Baton Milk Chocolate Eco Present Box
  - Eco Cracker Box Quality Street
  - Chocolate Truffles Luxury 12 Choc Box
  - Chocolate Pearls Caviar Tin

We've got your seasonal . gifting all wrapped up this winter with our Santastic gift box in maxi size! We can customise the contents and the box for the perfect, personalised pressie.

SKU 106931 - MOQ: 5