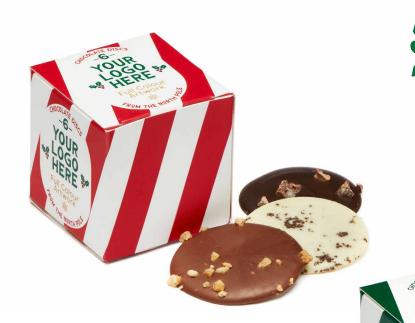

# **6 CHOCOLATE** DISCS

Eco Maxi Cube

**FULL COLOUR PRINT** 50 x 50 x 50mm

#### **FILLING OPTIONS**

- 6 Chocolate Discs SKU 106789

- 5 Chocolate Truffles SKU 107961

Choc out our new festive Eco Maxi Cube filled with delicious seasonal chocolates and truffle treats. Made in-house at our UK chocolate factory using the finest cocoa beans and flavours, there's a choc-a-lot to love about this gift.