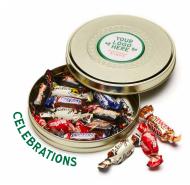

## CRACKER FULL OF **CELEBRATIONS**

Eco Cracker Box

Eco Cracker Box

#### **FULL COLOUR PRINT**

160 x 45 x 45mm

#### **CRACKER BOXES**

- Celebrations
- SKU 106946
- Quality Street
- SKU 106796

This one's a little cracker! No, really it is. Doesn't include the hat or the bad jokes (we'll leave those to you), but it does come filled with four of the nation's favourite Celebrations chocolates.

YOUR LOGO HERE

SKU 106946 - MOQ: 100

FULL COLOUR DOMED LABEL 68 x 68mm

FULL COLOUR MENU CARD 140 x 140 mm