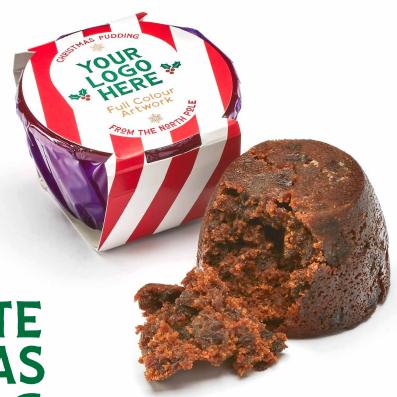

# **CHOCOLATE CHRISTMAS PUDDING**

Belly Wrap

**FULL COLOUR PRINT** 86 x 61 x 87 mm

**CHRISTMAS PUDDING** - Fully Recyclable

The traditional festive favourite, a delicious Christmas pudding wrapped in festive wrap and a branded card wrap for your logo. Pass the pudding to your VIP's this winter.

SKU 107231 - MOQ: 100

Clear Cube