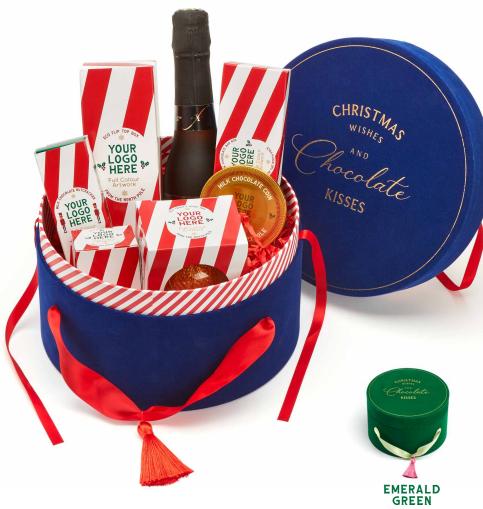

# LUXURY **CHOCOLATE** HAT BOX

**GIFT TAG PRINT** · 111 x 71mm

#### **INCLUDES:**

- Nutcracker Eco Matchbox
- Eco Baton Bar Box 12 Baton Bars
- Chocolate Discs Eco Maxi Cube
- Chocolate Santa Eco Flip Top Box
- Foiled Chocolate Medallion
- Terry's Chocolate Orange Eco Cube
- Mini Bottle of Prosecco

· Our Christmas hat box is the epitome of luxury! With lots of festive ·chocolate goodies inside and a sleek velvet box with a choice of 2 stunning colours.

SKU 100251 - MOQ: 5

...GET IN TOUCH WITH OUR TEAM TO DISCUSS ANY IDEAS. WE ARE HERE TO HELP!