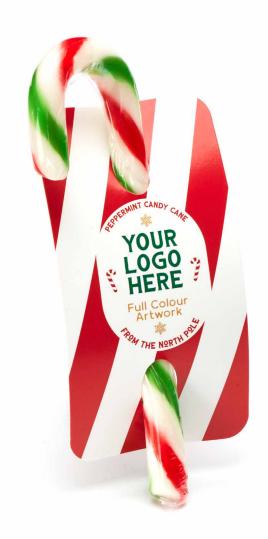

# PEPPERMINT CANDY CANE

Eco Info Card

#### **FULL COLOUR PRINT**

Mini 210 x 148 x 15mm Maxi 215 x 282 x 14mm

#### **FILLING OPTIONS:**

- 41% Milk Chocolate
- 71% Dark Chocolate
- 3D Moulded Chocolates with your logo or image