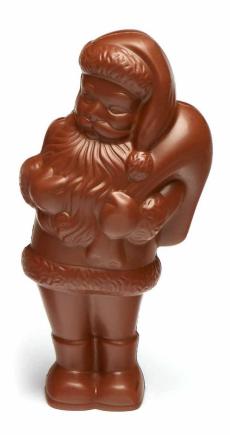

# **CHOCOLATE** SANTA

#### **FULL COLOUR PRINT**

60 x 168 x 45mm

#### **CHOCOLATE SANTA**

- 41% Milk Chocolate
- Hollow Figurine
- Sustainably Sourced Chocolate

Made by our own elves in · our UK chocolate factory, this large hollow chocolate is presented in our fully recyclable, fully customisable box that will easily fit down the chimney.

SKU 107234 - MOQ: 100

5 CHOCOLATE **TRUFFLES** 

Eco Maxi Cube