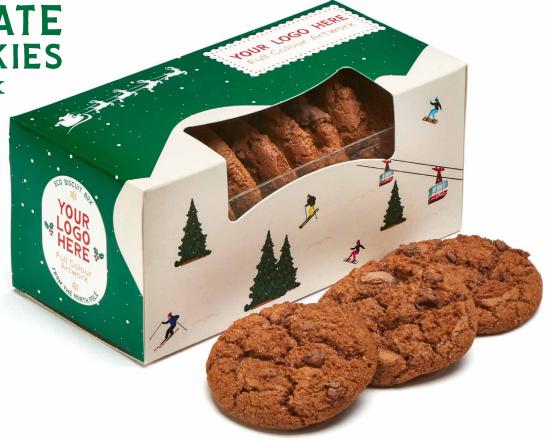

#### **FULL COLOUR PRINT** 150 x 72 x 67mm

#### **10 TRIPLE CHOCOLATE CHIP COOKIES**

- Sustainably sourced Chocolate
- Fully Recyclable

Make festive dreams crumb true with these luxury triple chocolate chip biscuits. When it comes to the crunch, these delicious, dunkable teatime treats make the perfect seasonal gift.

SKU 106755 - MOQ: 100