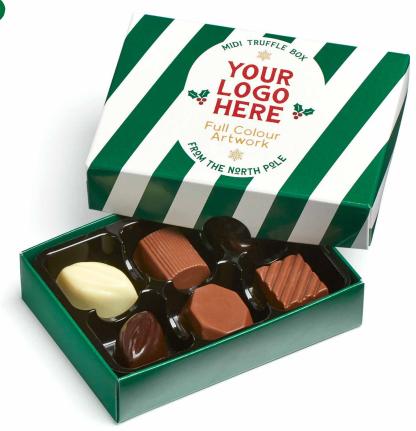

# 6 CHOCOLATE TRUFFLES

Midi Truffle Box

### FULL COLOUR PRINT

#### 6 CHOCOLATE TRUFFLES

- White, 41% Milk and 71% Dark Chocolate Selection
- Six Different Fillings
- Sustainably Sourced Chocolate

Tantalise your taste buds with our luxury seasonal stocking-filler. This recyclable chocolate gift box is filled with six smooth, cocoa-rich truffles in all the flavours of the festive season.

SKU 106921 - MOQ: 100