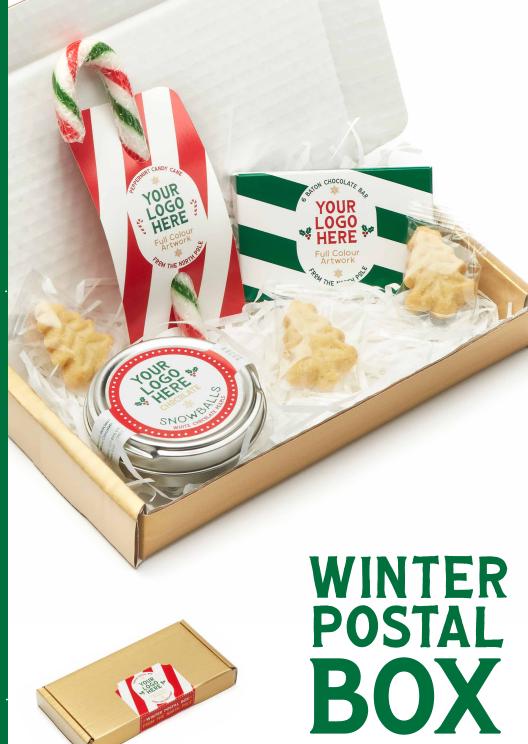

#### **INCLUDES:**

- Chocolate Pearls Caviar Tin
- Milk Chocolate Eco 6 Baton Bar Box
- Peppermint Candy Cane Eco Info Card
- Festive Shortbread Biscuits

Sending gifts has never been so easy! Our Winter Postal Box is the perfect choice for festive rewards this winter. Easily postable and full of fanastic sweet treats!

SKU 107599 - MOQ: 5