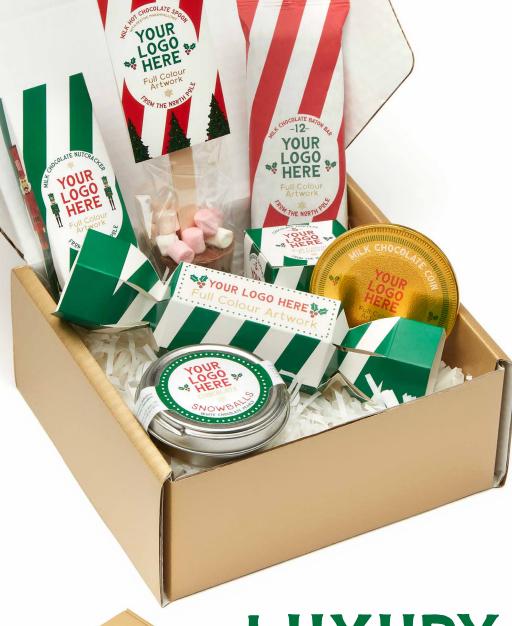

# **CHRISTMAS EVE BOX**

Eco Handle Box

LUXURY **CHOCOLATE** GIFT BOX

GIFT TAG PRINT 111 x 71mm

#### **INCLUDES:**

- Celebrations Eco Cracker Box
- Chocolate Pearls Caviar Tin
- Chocolate Truffles Eco Maxi Cube
  - Foiled Chocolate Medallion
  - Hot Chocolate Spoon Eco Info Card
  - Milk Chocolate 12 Baton Bar
  - Nutcracker Eco Matchbox

Think inside the box this winter with our luxury chocolate gift box. This recyclable gift box has been lovingly filled (by our very own elves) with some truly treemendous treats.

SKU 106282 - MOQ: 5