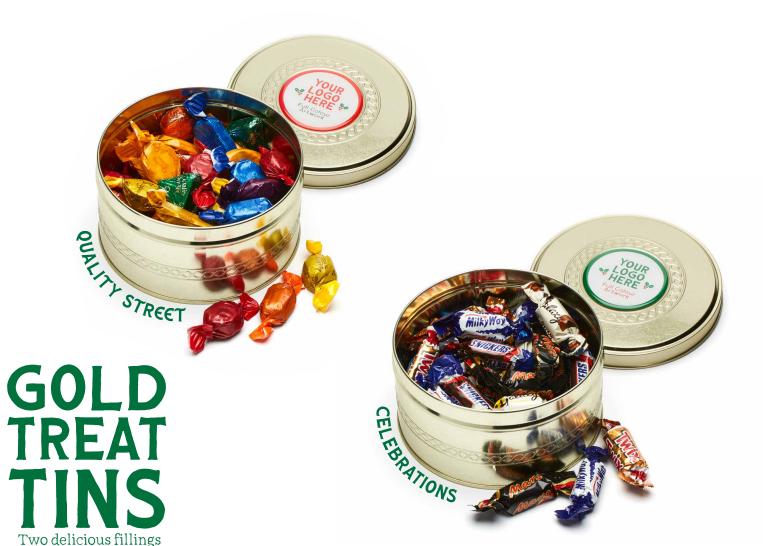

#### **FILLING OPTIONS**

- Quality Street SKU 106212

SKU 106213 - Celebrations

Our gold treat tins deliver a choc full of joy to any lucky recipients this yuletide season. Filled with chrimbo crowd pleasers, great for sharing. Choose your own contents to suit.

# SHALLOW GOLD TREAT TINS

Four Delicious Fillings

FULL COLOUR DOMED LABEL 68 x 68mm

FULL COLOUR MENU CARD
140 x 140 mm

#### **FILLING OPTIONS**

- Quality Street SKU 109608 - Celebrations SKU 109609 - Belgian Cookies SKU 109610

- Festive Shortbread SKU 109606

Our gold treat tins deliver a choc full of joy to any lucky recipients this yuletide season.

 Filled with chrimbo crowd pleasers, great for sharing. Choose your own contents to suit.

SKU 106212 - MOQ: 100