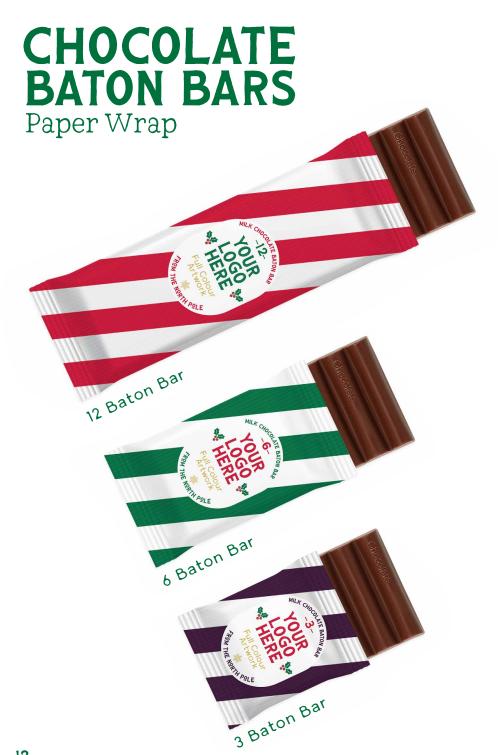

#### FULL COLOUR PRINT

3 Baton: 75 x 50 x 10mm 6 Baton: 108 x 50 x 10mm 12 Baton: 180 x 50 X 10mm

#### **BATON BARS**

- 41% Milk Chocolate Cocoa
- Sustainably Sourced Chocolate
- Fully Recyclable

Raise the bar this festive season with our UKmade fine baton bar chocolates. We hand-make these delicious 41% milk chocolates inhouse in our chocolate factory using the finest beans.

3 Baton: SKU 105542 6 Baton: SKU 118125 12 Baton: SKU 118156

MOQ: 100