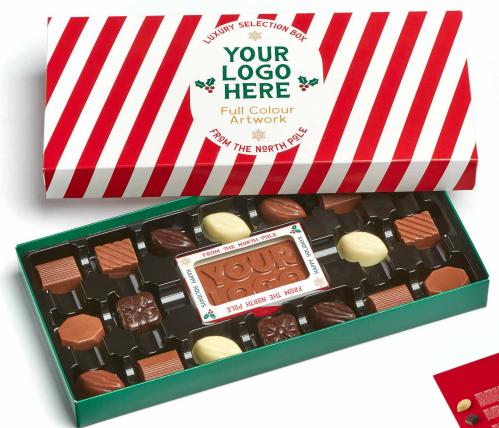

# LUXURY CHOCOLATE BOX

12 Chocolate Truffles

# TRUFFLES TO CHOOSE FROM:

Milk Chocolate Whiskey & Orange
Dark Chocolate Salted Caramel
Vegan Dark Chocolate Fondant
Milk Chocolate No Nut Truffle
Milk Chocolate Vanilla Cream
Milk Chocolate Cappuccino
White Cookies & Cream
Milk Chocolate Orange

#### FULL COLOUR PRINT

• 158 x 112 x 32mm

#### 12 CHOCOLATE TRUFFLES

- White, 41% Milk and 71%
   Dark Chocolate Selection
- Five Different Fillings
- Sustainably Sourced Chocolate

This truly tree-mendous festive box of chocolates contains 12 luxury truffles, handmade in the UK using the finest cocoa beans and fillings. Presented in our beautifully illustrated and fully recyclable chocolate box.

SKU 106748 - MOQ: 100