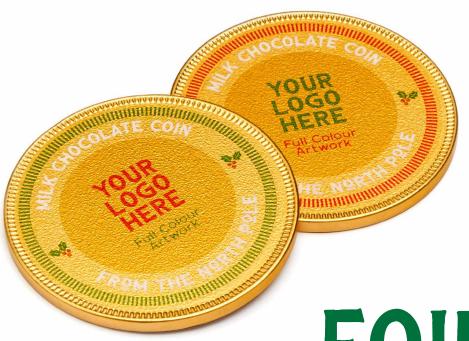

SKU 105218 - MOQ: 100

FOILED
CHOCOLATE

Medallion

**FULL COLOUR PRINT** 75 mm

#### **CHOCOLATE BALLS**

- 41% Milk Chocolate Cocoa
- Sustainably Sourced Chocolate
- Fully Recyclable

A 75 mm gold foil wrapped chocolate medallion. Add a touch of gold this christmas, with these shiny chocolate editions!

\*SKU 104291 - MOQ: 100