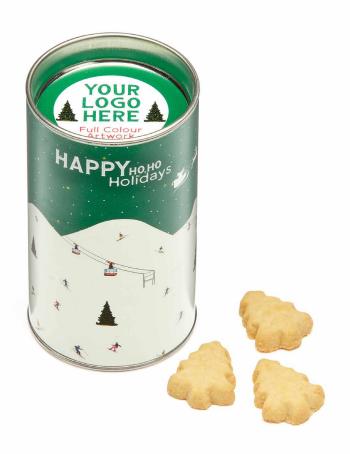

# **FESTIVE SHORTBREAD BISCUITS**

Small Snack Tube

**FULL COLOUR PRINT** 50 x 97 mm

#### **6 FESTIVE SHORTBREAD**

- Sustainably Sourced Packaging

This Eco Snack Tube is a delightful Festive treat filled with Christmas tree-shaped shortbread biscuits. These buttery biscuits are sure to be a crowd pleaser!

SKU 104980 - MOQ: 100

• FULL COLOUR PRINT 58 x 58 mm